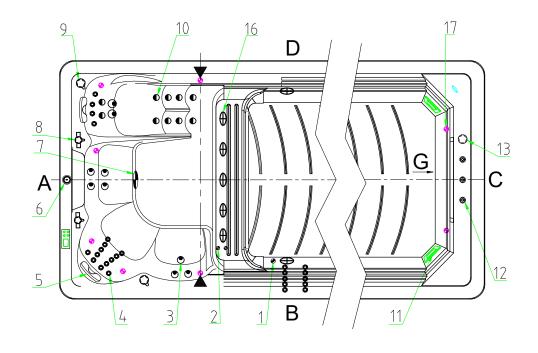

|                              |          |                         |         |     |      | 11 | <b>—</b>    | Single Cilinder Skimmer             | 2   | pcs  |
|------------------------------|----------|-------------------------|---------|-----|------|----|-------------|-------------------------------------|-----|------|
| 17                           | •        | Perimeter LED           | WSAL800 | 22  | pcs  | 10 | •           | 3 inch Jet Internal-Single Spin     | 10  | pcs  |
|                              |          |                         | WSAL700 | 20  |      | 9  | Ø           | 1 inch Air Check Valve Assembly     | 2   | pcs  |
|                              |          |                         | WSAL600 | 18  |      | 8  | Φ           | 2 inch Water Diverter Valve         | 2   | pcs  |
|                              |          |                         | WSAL550 | 16  |      | 7  |             | 5 inch Light Housing Without Holder | 1   | pcs  |
|                              |          |                         | WSAL440 | 14  |      | 6  | 0           | Swim Base                           | 1   | pcs  |
| 16                           | <b>⊕</b> | 2 inch Suction (Full Se | t)      | 7   | pcs  | 5  | 8           | Headrest                            | 2   | pcs  |
| 15                           |          | Handrail                |         | 2   | pcs  | 4  | •           | 2.5 inch Jet Internal-Directional   | 26  | pcs  |
| 14                           |          | 3 inch Turbo Jet        |         | 4   | pcs  | 3  | •           | 4 inch Jet Internal-Single Spin     | 9   | pcs  |
| 13                           | 0        | Fountain Valve          |         | 1   | pcs  | 2  |             | Ozone Injector                      | 2   | pcs  |
| 12                           |          | Lifting Fountain        |         | 3   | pcs  | 1  | <b>②</b>    | Star-Shape SS Bottom Drain          | 1   | pcs  |
| NO                           | ICON     | DESCRIPTION             |         | QTY | ÛNIT | NO | <b>ICON</b> | DESCRIPTION                         | QTY | UNIT |
| Edition:5/14/2022 TY.02.0150 |          |                         |         |     |      |    |             |                                     |     |      |

## Therapy Assignment

Notes: Due to manufacturing tolerances, there could be some minor differences between the actual spa and the drawing above. If site planning is critical to such tolerances, be sure to measure your actual spa. All specifications are subject to change without notice. Some components may be optional on your spa.